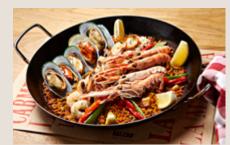

## TAPAS AND PAELLAS, HOMEMADE TRADITIONALLY

This distinctive tapas cuisine fuses traditional foodsharing platters with a modern twist and selections from Spain's best bodegas.

From the vibrant kitchen firing up authentic paella dishes, and homemade Sangria, to flawless Flamenco performances, it is the closest one would get to stepping into a local Bodega in España right in the heart of Dubai with live entertainment.

Using homemade recipes passed down through generations, Salero delivers a genuine taste with every plate.