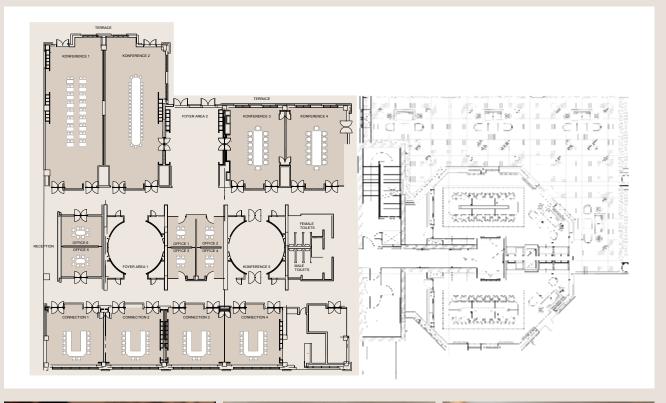

# MEETINGS & EVENTS

#### A VENUE FOR EVERY OCCASION, CRAFTING MEMORIES

For meetings, business events or personal celebrations, Kempinski Hotel Mall of the Emirates is the perfect choice.

Accommodating everything from small meetings to large presentations, the hotel provides 18 outstanding venues. With a maximum capacity of 150 theatre style or 300 for an exceptional outdoor event, the professional events team is here to make every event special and incredible.

# MEETING VENUES — Kempinski

| Venue<br>Meeting Rooms | Reception | Plated<br>Sharing | Buffet | Cabaret<br>Style | Theatre | Class<br>Room | U-<br>Shape | Board<br>Room | H(M) | L(M) | W(M) | Area<br>Sqm | Area<br>Sqft |
|------------------------|-----------|-------------------|--------|------------------|---------|---------------|-------------|---------------|------|------|------|-------------|--------------|
| Konference 1           | 100       | 90                | 80     | 63               | 150     | 99            | 40          | 36            | 2.7  | 20.2 | 7.9  | 150         | 1615         |
| Konference 2           | 100       | 90                | 80     | 63               | 150     | 99            | 40          | 36            | 2.7  | 20.2 | 7.9  | 150         | 1615         |
| Konference 3           | 40        | 40                | 30     | 28               | 50      | 40            | 20          | 20            | 2.7  | 10.5 | 8.1  | 81          | 872          |
| Konference 4           | 40        | 40                | 30     | 28               | 50      | 40            | 20          | 20            | 2.7  | 10.5 | 8.1  | 81          | 872          |
| Konference 3 & 4       | 80        | 80                | 60     | 56               | 100     | 50            | 40          | -             | 2.7  | 10.5 | 14.2 | 175.3       | 1887         |
| Konference 5           | 20        | -                 | -      | 14               | 36      | 12            | 15          | 10            | 2.7  | -    | -    | 52          | 560          |
| Connection 1           | 30        | -                 | -      | 21               | 35      | 24            | 18          | 10            | 2.4  | 7.4  | 8    | 58.8        | 633          |
| Connection 2           | 30        | -                 | -      | 21               | 35      | 24            | 18          | 10            | 2.4  | 7.4  | 8    | 61.7        | 664          |
| Connection 3           | 30        | -                 | -      | 21               | 35      | 24            | 18          | 10            | 2.4  | 7.4  | 8    | 61.7        | 664          |
| Connection 4           | 30        | -                 | -      | 21               | 35      | 24            | 18          | 10            | 2.4  | 7.4  | 8    | 58.8        | 633          |
| Connection 1 & 2       | 70        | 70                | 60     | 49               | 80      | 54            | 30          | 20            | 2.4  | 7.4  | 16.4 | 120.9       | 1301         |
| Connection 3 & 4       | 70        | 70                | 60     | 49               | 80      | 54            | 30          | 20            | 2.4  | 7.4  | 16.4 | 120.9       | 1301         |
| Office 1               | -         | -                 | -      | -                | -       | -             | -           | 4             | 2.7  | 4.2  | 3.9  | 16.4        | 176          |
| Office 2               | -         | -                 | -      | -                | -       | -             | -           | 4             | 2.7  | 4.2  | 3.9  | 16.4        | 176          |
| Office 3               | -         | -                 | -      | -                | -       | -             | -           | 4             | 2.7  | 4.2  | 3.9  | 16.4        | 176          |
| Office 4               | -         | -                 | -      | -                | -       | -             | -           | 4             | 2.7  | 4.2  | 3.9  | 16.4        | 176          |
| Office 5               | -         | -                 | -      | -                | -       | -             | -           | 8             | 2.7  | 4.2  | 6.0  | 25.4        | 273.2        |
| Office 6               | -         | -                 | -      | -                | -       | -             | -           | 8             | 2.7  | 4.2  | 6.0  | 25.4        | 273.2        |
| Boardroom 1            | -         | -                 | -      | -                | -       | -             | -           | 16            | 2.8  | 12.8 | 5.9  | 72          | 775          |
| Boardroom 2            | -         | -                 | -      | -                | -       | -             | -           | 16            | 2.8  | 12.8 | 5.9  | 72          | 775          |
| Boardroom Terrace      | 100       | -                 | -      | -                | -       | -             | -           | -             | -    | -    | -    | 224         | 2411         |
| VOX@Kempinksi          | -         | -                 | -      | -                | -       | -             | -           | 15            | -    | -    | -    | 74          | 796          |
| Outdoors               |           |                   |        |                  |         |               |             |               |      |      |      |             |              |
| Mosaic Chill           | 300       | 110               | 110    | 110              | -       | -             | -           | -             | -    | 50   | 22.8 | 558         | 6006         |