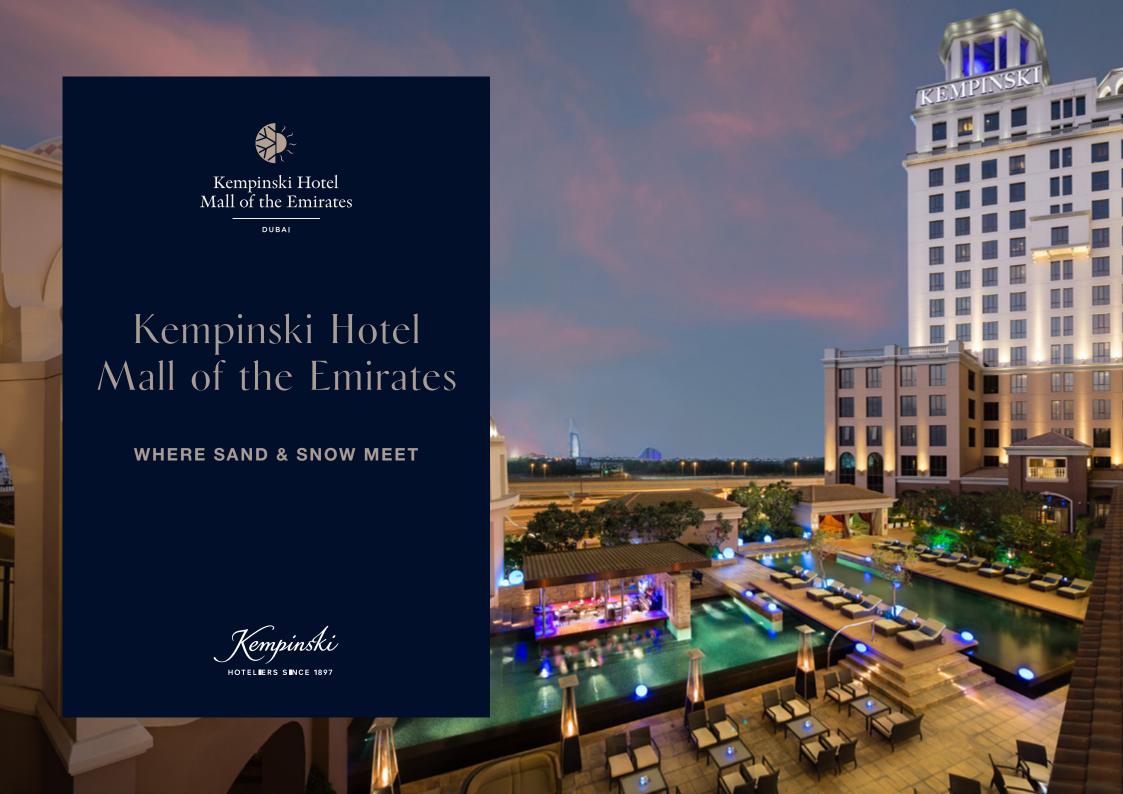

## ASPEN CHALETS ELEGANT, SPACIOUS AND COMFORTABLE

Enchanted with the magic of European ski slopes, Aspen Ski Chalets bestow the perfect snow-filled backdrop of Ski Dubai to craft memorable moments.

Alternatively, dreamers of the coastal living may choose to take residence at an Aspen Pool Chalet, offering direct access to the two outdoor infinity pools. As well as comfortable king beds, this chalet boasts a separate living room with tropical summer-inspired décor.

Offering warmth and cosiness, the chalets provide the perfect atmosphere for private and intimate stays. Offering 15 ski and 5 pool chalets, the chalets boasts up to 3 bedrooms, making it ideal for large family stays.

An ensemble of butlers are on offer to cater a personalised service tending to every need.

Stays at the chalets open up doors to the Executive Lounge and also the Snow Park of Ski Dubai, providing the opportunity to meet the local resident penguins.