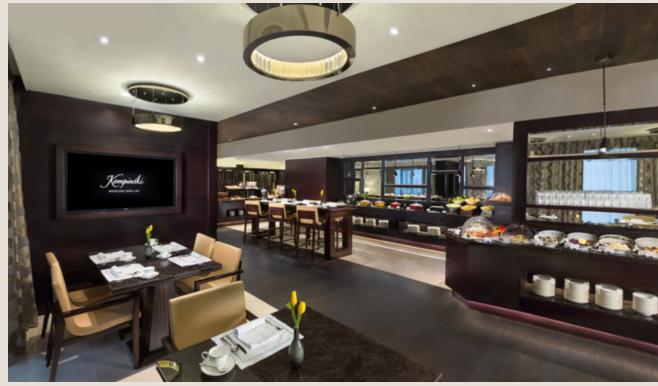

### EXECUTIVE LOUNGE WORD CLASS LUXURY

Enjoy special benefits and added privacy within the comfort of the Executive Lounge, an exclusive space on the 11th floor.

Guests of Executive Rooms, Suites or Aspen Chalets get exclusive access to the Executive Lounge.

Throughout the day, come to the Executive Lounge to wind down with coffee or afternoon tea... you will feel right at home.

#### Features:

- Exclusive access to the Lounge.
- Complimentary internet access in the Executive Lounge.
- Complimentary international breakfast and Afternoon Tea in the Executive Lounge.
- 2 pieces of Laundry per day per room complimentary.
- Complimentary use of the Executive Meeting Room for two hours per day, subject to availability.
- Complimentary beverages served in the Executive Lounge.
- Alcoholic evening drinks in the Executive Lounge from 19.00 to 21.30 hours.