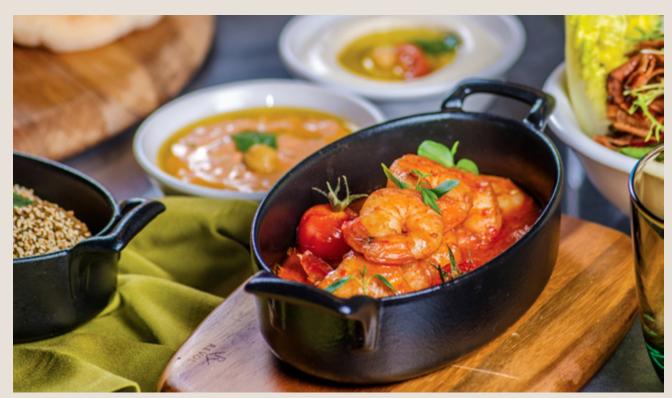

## AUTHENTIC LEVANTINE CUISINE

Offering a new take on Arabic cuisine, Olea is a contemporary modern Levantine restaurant which celebrates the tastes, ingredients and aromas from the six nations – Syria, Palestine, Jordan, Southern Turkey, Lebanon and Cyprus.

From the live open kitchen, Olea's chefs serve up an authentic experience with an array of freshly prepared dishes, from the El Homos Beiruti of Lebanon and Nayeh (raw meat) selection of Syria to the Sultan Ibrahim of Cyprus and Soft Kunafa of Palestine.